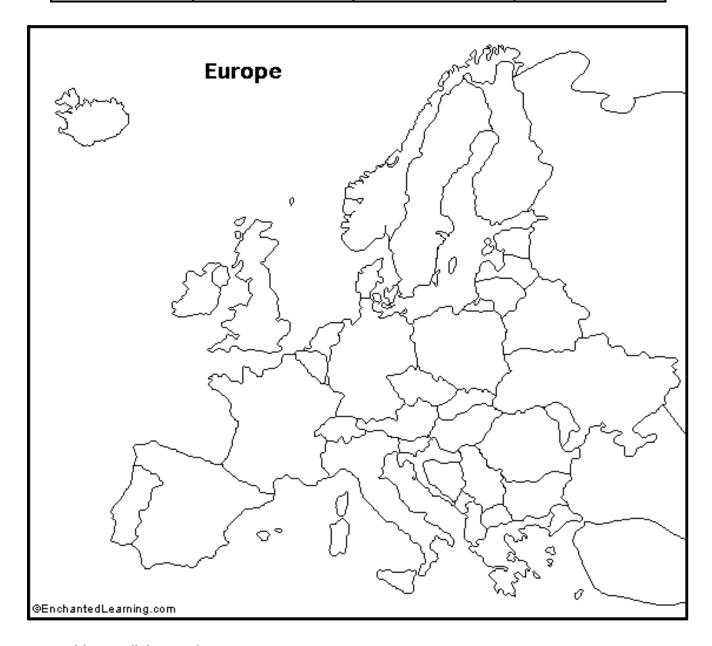

## Task 1 - Find the countries on the map

| Group 1          | Group 2    | Group 3        | Group 4           |
|------------------|------------|----------------|-------------------|
| 1 Austria        | 8 Finland  | 15 Latvia      | 22 Romania        |
| 2 Belgium        | 9 France   | 16 Lithuania   | 23 Slovakia       |
| 3 Bulgaria       | 10 Germany | 17 Luxembourg  | 24 Slovenia       |
| 4 Cyprus         | 11 Greece  | 18 Malta       | 25 Spain          |
| 5 Czech Republic | 12 Hungary | 19 Netherlands | 26 Sweden         |
| 6 Denmark        | 13 Ireland | 20 Poland      | 27 Switzerland    |
| 7 Estonia        | 14 Italy   | 21 Portugal    | 28 United Kingdom |